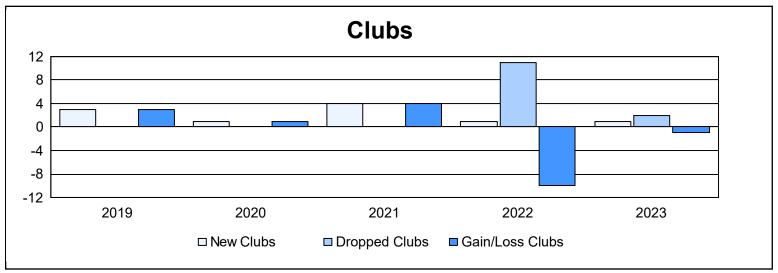

District 409 As of June 2023 Cumulative

| Year      | New<br>Clubs | Dropped<br>Clubs | Gain/<br>Loss<br>Clubs | New<br>Members | Charter<br>Members | Reinstate<br>Members | Transfer<br>Members | Total<br>Member<br>Added | Total<br>Members<br>Dropped | Gain/<br>Loss<br>Members |
|-----------|--------------|------------------|------------------------|----------------|--------------------|----------------------|---------------------|--------------------------|-----------------------------|--------------------------|
| 2018-2019 | 3            | 0                | 3                      | 63             | 88                 | 16                   | 1                   | 168                      | 89                          | 79                       |
| 2019-2020 | 1            | 0                | 1                      | 36             | 76                 | 71                   | 0                   | 183                      | 213                         | -30                      |
| 2020-2021 | 4            | 0                | 4                      | 99             | 82                 | 7                    | 6                   | 194                      | 180                         | 14                       |
| 2021-2022 | 1            | 11               | -10                    | 33             | 22                 | 0                    | 1                   | 56                       | 292                         | -236                     |
| 2022-2023 | 1            | 2                | -1                     | 59             | 42                 | 20                   | 3                   | 124                      | 133                         | -9                       |
| Average   | 2            | 3                | -1                     | 58             | 62                 | 23                   | 2                   | 145                      | 181                         | -36                      |